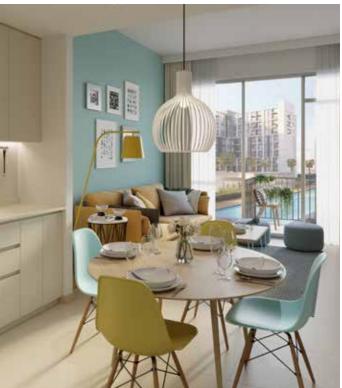

UNA's interiors exudes an energy within its spaces that make you feel as though there are endless possibilities. Stepping away from the usual norms and into a haven of high-volume concrete, glass, steel and wooden interiors. Expect a stylish, easy to work in and organised area that is flexible and tangible.

The work space and desk layouts are just a few of the key elements to this incredibly productive environment. You cannot help but fall in love with the hip, enterpreneurial and urban vibe that it asserts.