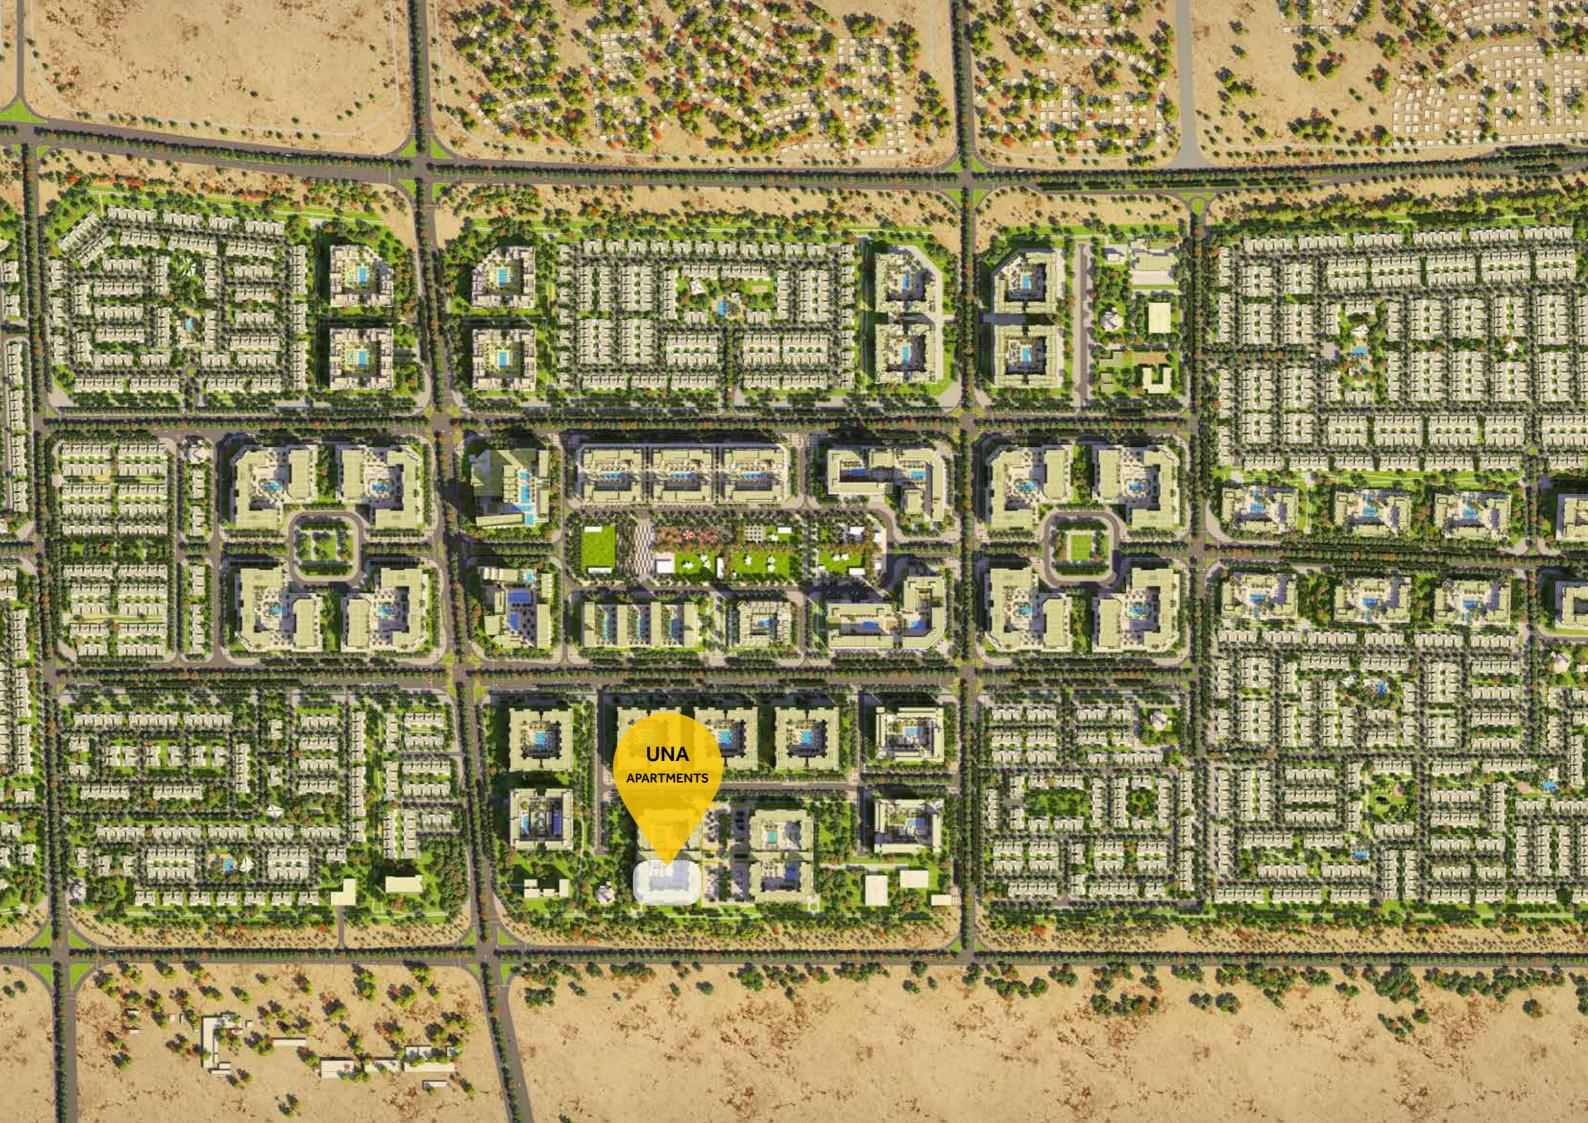

e globe.

### MAKE LONG LASTING FRIENDSHIPS

We believe that great things are achieved by working together, that driven and creative people need to be inspired by their surroundings and the people around them. Our work spaces are where ideas are born, deals are made, checklists are ticked and projects take flight.





It's not just
a home, it's a
movement.
A lifestyle that
you create and
nurture while
building deeper
connections.

Syncing and creating harmonies with like-minded individuals who are the future of our city, UNA's innovative environment provides a spiritual and physical atmosphere to connect, create & collaborate.

UNA is the medium that brings individuals together to exchange and build ideas. We focus on personifying experiences to craft melodies with the new generation.







### STUDIO Unit Type ST-A

| AREA           | MIN                          | MAX                          |
|----------------|------------------------------|------------------------------|
| SUITE          | (32.14 Sq.m / 345.95 Sq.ft ) | (32.81 Sq.m / 353.16 Sq.ft ) |
| SALFARI F ARFA | (32 14 Sa m / 345 95 Sa ft ) | (32.81 Sa m / 353.16 Sa ft ) |



### Disclaimer

- 1. All room dimensions are in metric and measured to structural elements and exclude wall finishes and construction tolerances.
- 2. All dimensions have been provided by our consultant architects.
- ${\it 3.\,AII\,\,materials,\,dimensions,\,drawings\,features\,and\,amenities\,are\,approximate\,at\,the\,time\,of\,printing.}\\$
- 4. Actual area may vary from stated area and unit direction may vary from unit to unit. Drawin