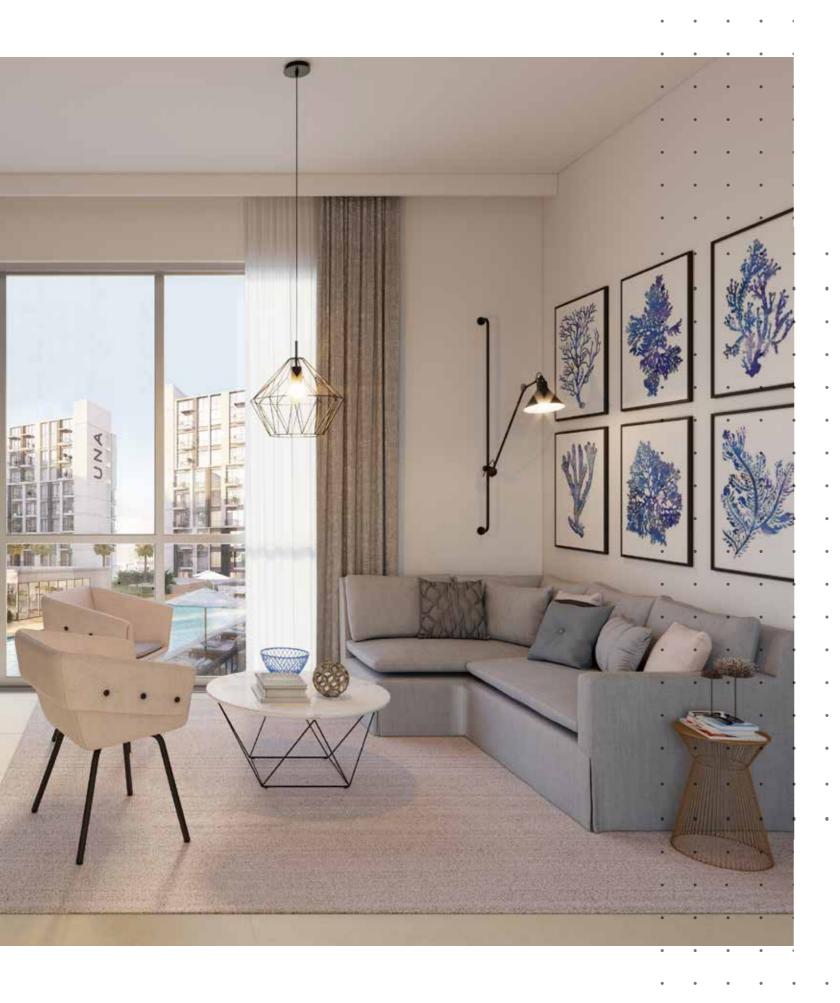

UNA's interiors exudes an energy within its spaces that make you feel as though there are endless possibilities. Stepping away from the usual norms and into a haven of high-volume concrete, glass, steel and wooden interiors. Expect a stylish, easy to work in and organised area that is flexible and tangible.

The work space and desk layouts are just a few of the key elements to this incredibly productive environment. You cannot help but fall in love with the hip, enterpreneurial and urban vibe that it asserts.