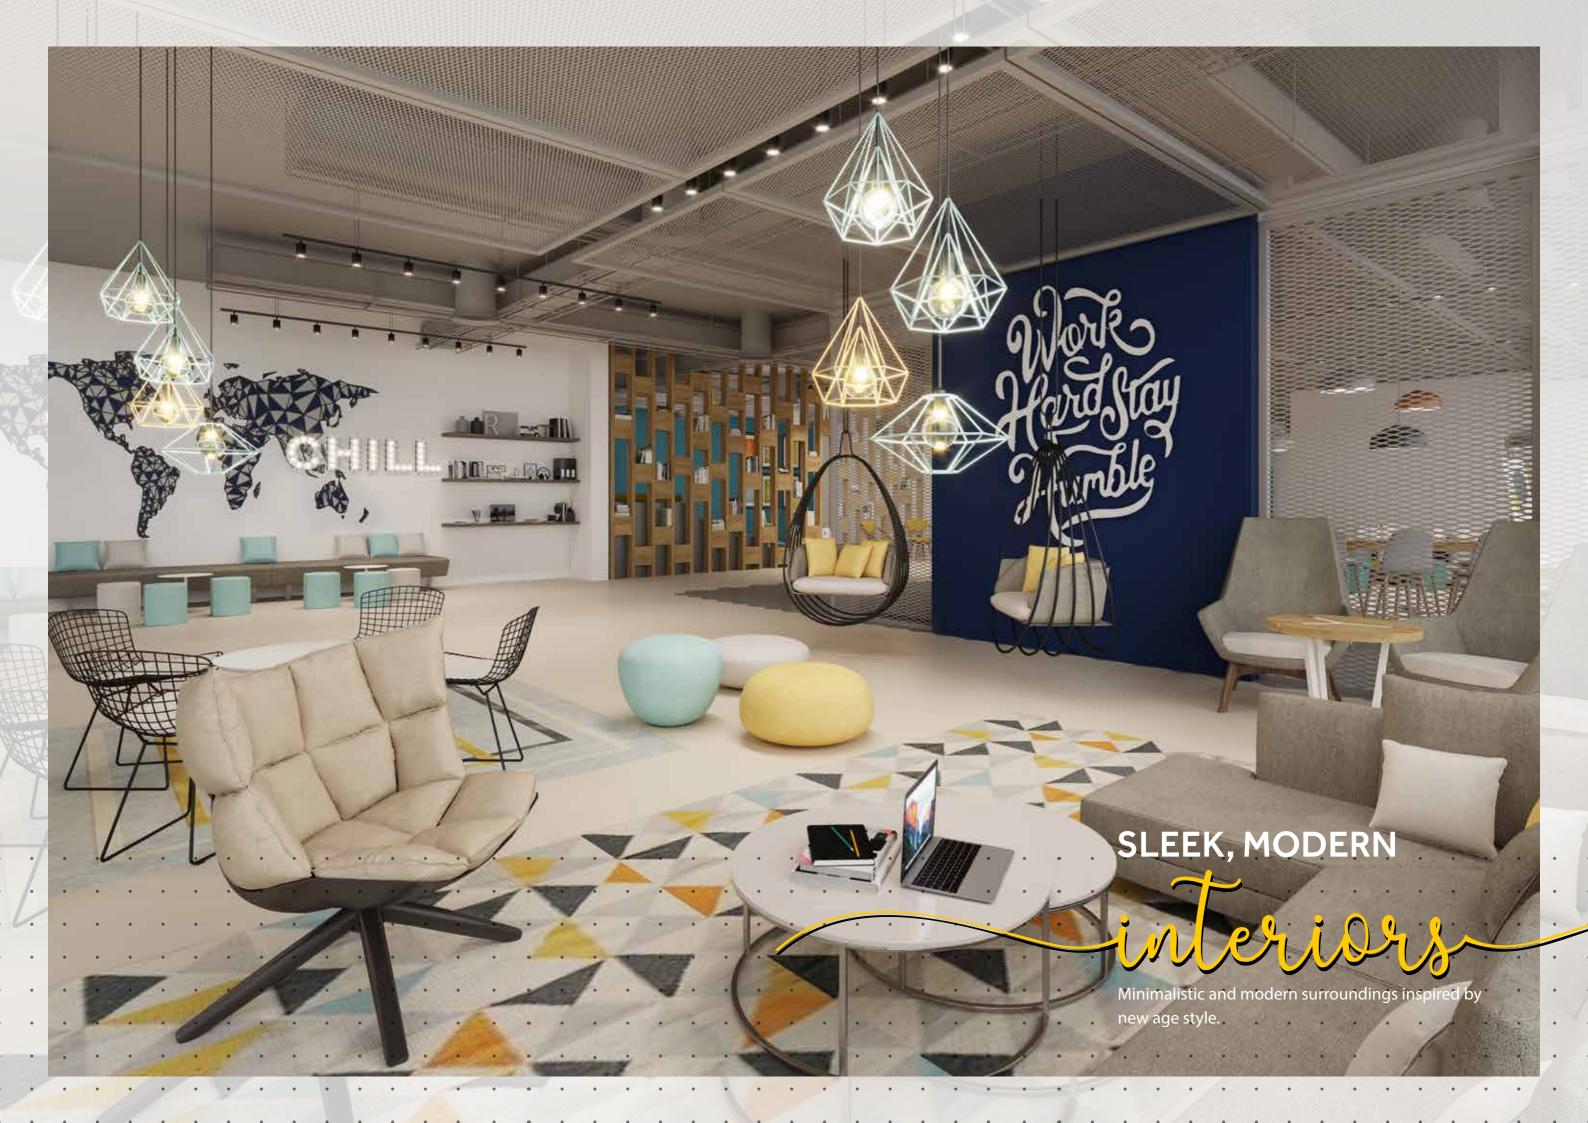

UNA's interiors exudes an energy within its spaces that make you feel as though there are endless possibilities. Stepping away from the usual norms and into a haven of high-volume concrete, glass, steel and wooden interiors. Expect a stylish, easy to work in and organised area that is flexible and tangible.

The work space and desk layouts are just a few of the key elements to this incredibly productive environment. You cannot help but fall in love with the hip, enterpreneurial and urban vibe that it asserts.

### SLEEK, MODERN, STATE-OF-THE-ART FACILITIES

### -collaborate

Styled with a mix of modern furnishing, crafted objects and contemporary pieces, we have created a personified, breathable atmosphere that facilitates the new generation. It's all about bringing individuals together to create a community that collaborates and thinks outside the box. A space that lets you establish quality relationships while firmly embedding itself within its surroundings.