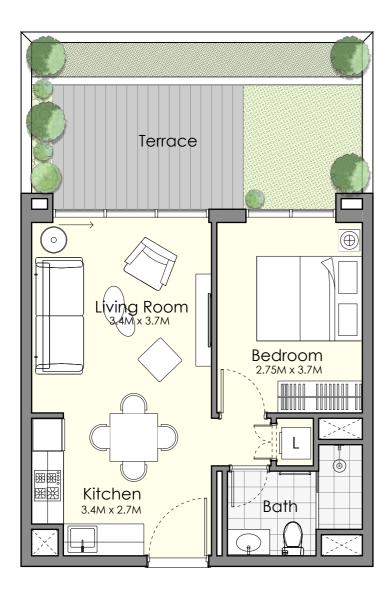

### Unit Type 1-D

| AREA          | MIN                           | MAX                           |
|---------------|-------------------------------|-------------------------------|
| SUITE         | ( 41.80 Sq.m / 449.93 Sq.ft ) | ( 41.89 Sq.m / 450.90 Sq.ft ) |
| TERRACE       | (21.49 Sq.m / 231.32 Sq.ft)   | ( 21.58 Sq.m / 232.29 Sq.ft ) |
| SALEABLE AREA | ( 63.29 Sq.m / 681.25 Sq.ft ) | ( 63.47 Sq.m / 683.19 Sq.ft ) |

### Unit Type 1-E

| AREA          | MIN                          | MAX                           |
|---------------|------------------------------|-------------------------------|
| SUITE         | (41.93 Sq.m / 451.33 Sq.ft ) | ( 42.21 Sq.m / 454.34 Sq.ft ) |
| TERRACE       | ( 21.50 Sq.m / 231.42 Sq.ft) | ( 24.20 Sq.m / 260.49 Sq.ft ) |
| SALEABLE AREA | (63.45 Sq.m / 682.97 Sq.ft ) | (66.22 Sq.m / 712.79 Sq.ft )  |