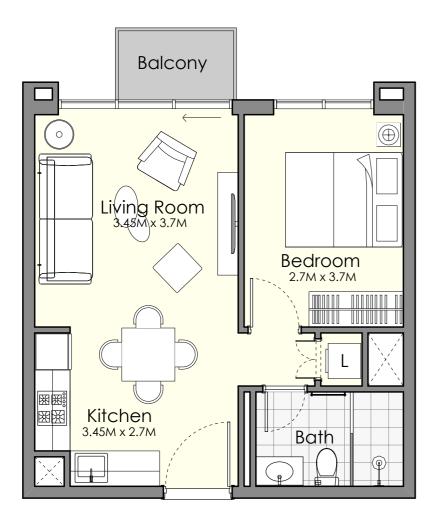

### Unit Type 1-A

| AREA          | MIN                          | MAX                           |
|---------------|------------------------------|-------------------------------|
| SUITE         | (41.99 Sq.m / 452.08 Sq.ft ) | ( 42.29 Sq.m / 455.21 Sq.ft ) |
| TERRACE       | (2.52 Sq.m / 27.13 Sq.ft )   | (2.52 Sq.m / 27.13 Sq.ft )    |
| SALEABLE AREA | (44.52 Sq.m / 479.21 Sq.ft ) | (44.81 Sq.m / 482.33 Sq.ft )  |