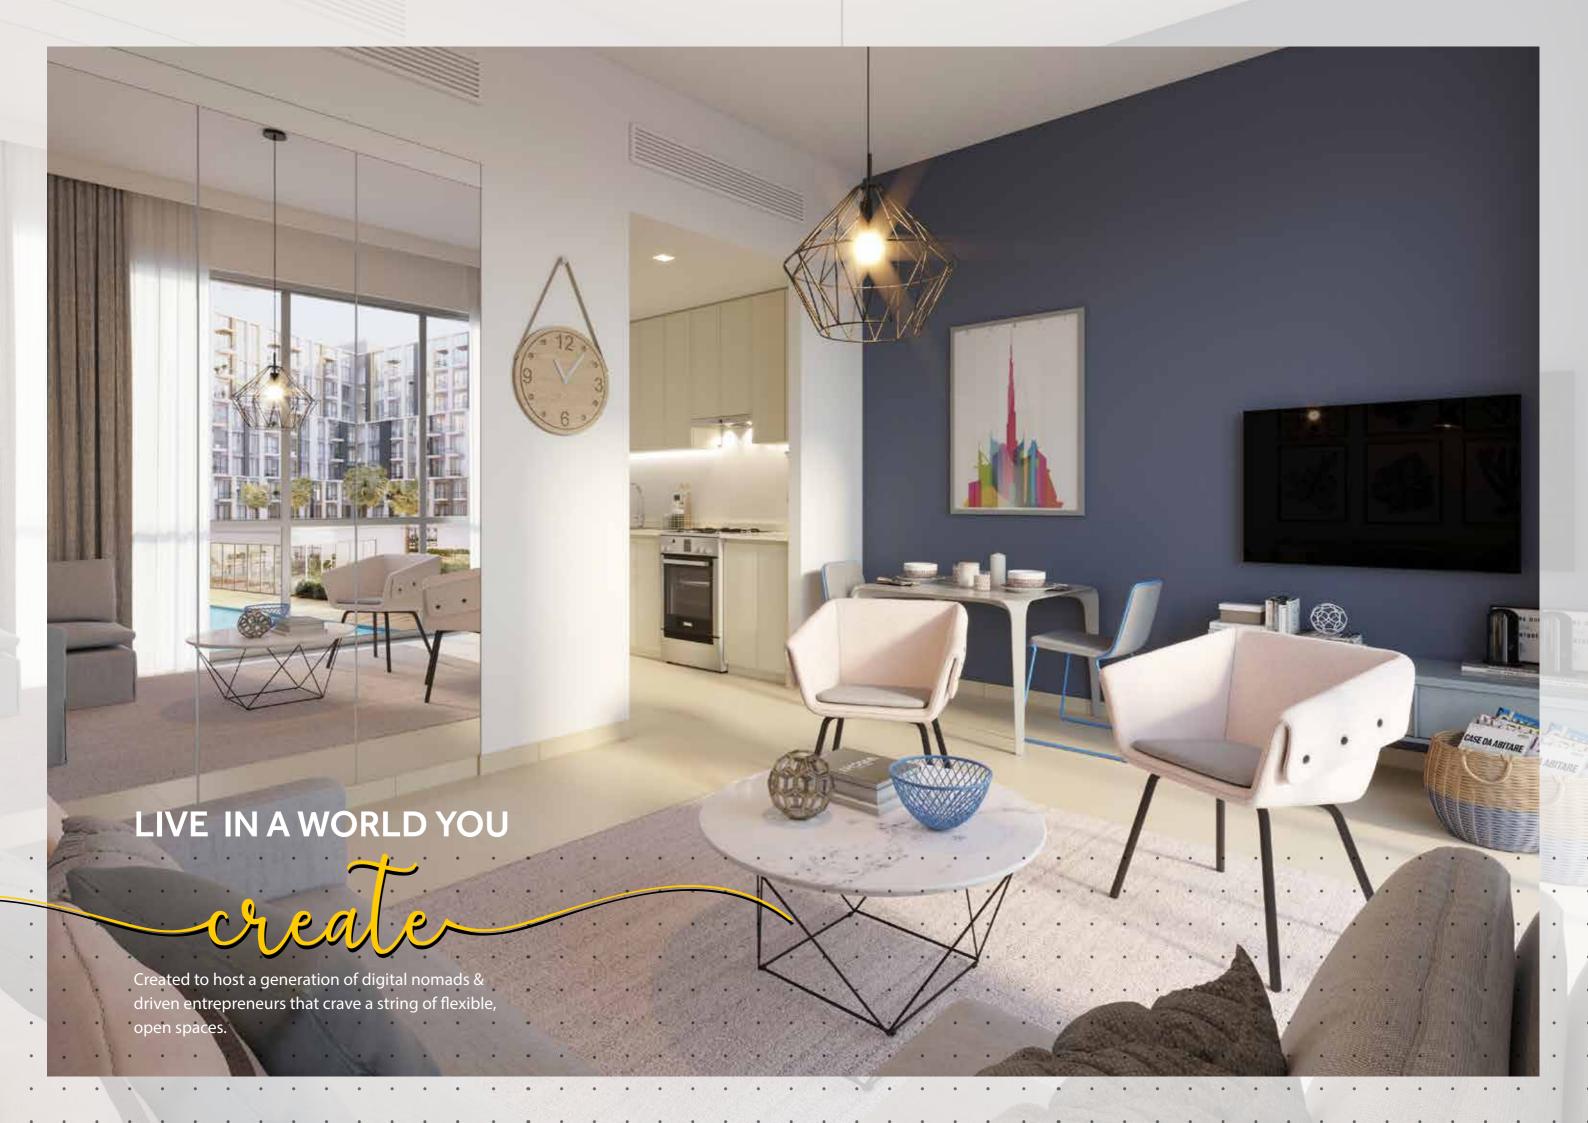

UNA's interiors exudes an energy within its spaces that make you feel as though there are endless possibilities. Stepping away from the usual norms and into a haven of high-volume concrete, glass, steel and wooden interiors. Expect a stylish, easy to work in and organised area that is flexible and tangible.

The work space and desk layouts are just a few of the key elements to this incredibly productive environment. You cannot help but fall in love with the hip, enterpreneurial and urban vibe that it asserts.

### -collaborate

Styled with a mix of modern furnishing, crafted objects and contemporary pieces, we have created a personified, breathable atmosphere that facilitates the new generation. It's all about bringing individuals together to create a community that collaborates and thinks outside the box. A space that lets you establish quality relationships while firmly embedding itself within its surroundings.