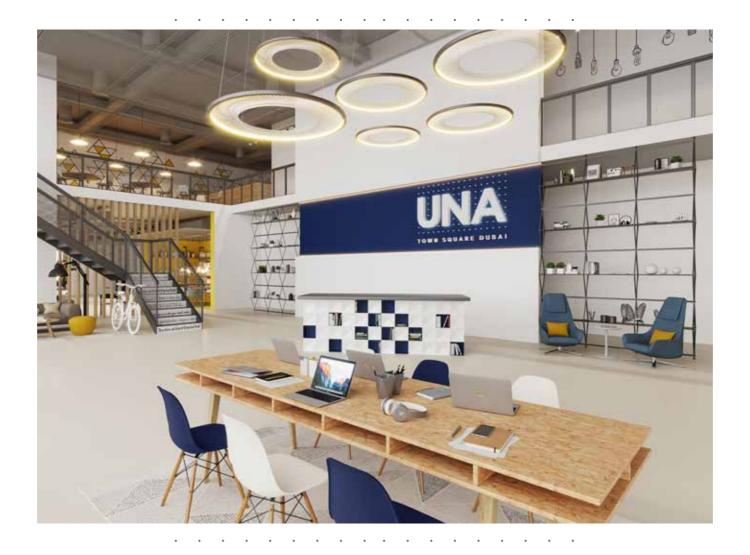

UNA's interiors exudes an energy within its spaces that make you feel as though there are endless possibilities. Stepping away from the usual norms and into a haven of high-volume concrete, glass, steel and wooden interiors. Expect a stylish, easy to work in and organised area that is flexible and tangible.

The work space and desk layouts are just a few of the key elements to this incredibly productive environment. You cannot help but fall in love with the hip, enterpreneurial and urban vibe that it asserts.

### -collaborate

Styled with a mix of modern furnishing, crafted objects and contemporary pieces, we have created a personified, breathable atmosphere that facilitates the new generation. It's all about bringing individuals together to create a community that collaborates and thinks outside the box. A space that lets you establish quality relationships while firmly embedding itself within its surroundings.