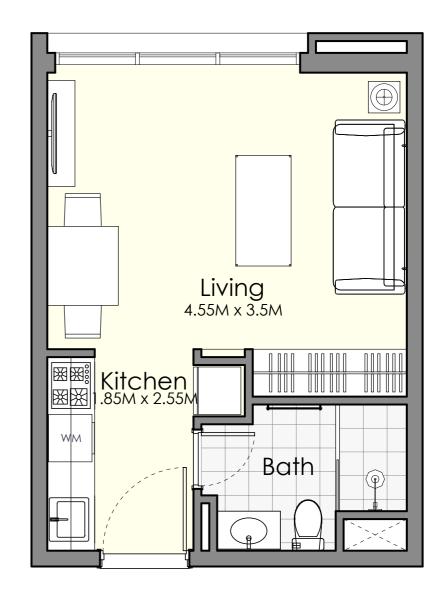

### STUDIO Unit Type ST-A

| AREA           | MIN                          | MAX                          |
|----------------|------------------------------|------------------------------|
| SUITE          | (32.14 Sq.m / 345.95 Sq.ft ) | (32.81 Sq.m / 353.16 Sq.ft ) |
| SALFARI F ARFA | (32 14 Sa m / 345 95 Sa ft ) | (32.81 Sa m / 353.16 Sa ft ) |