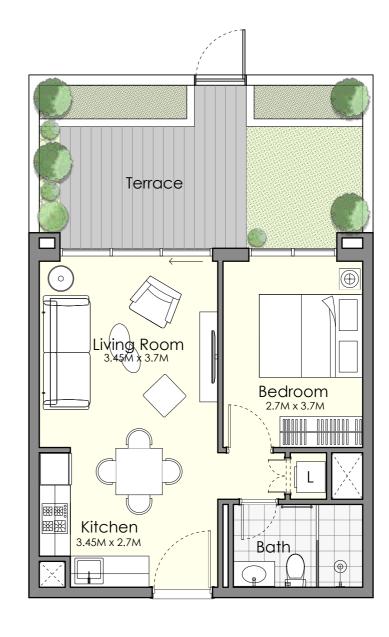

### 1 BEDROOM

### Unit Type 1-A

| AREA          | MIN                          | MAX                           |
|---------------|------------------------------|-------------------------------|
| SUITE         | (41.99 Sq.m / 452.08 Sq.ft ) | ( 42.29 Sq.m / 455.21 Sq.ft ) |
| TERRACE       | (2.52 Sq.m / 27.13 Sq.ft )   | (2.52 Sq.m / 27.13 Sq.ft )    |
| SALEABLE AREA | (44.52 Sq.m / 479.21 Sq.ft ) | (44.81 Sq.m / 482.33 Sq.ft )  |